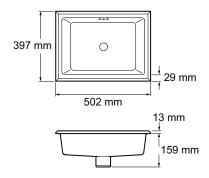

## Botanical Study™ Design on Kathryn® Under-mount Basin

14275

**Product Description:** Botanical Study design on Kathryn

under-mount basin, no tap hole

Required Items: 7129B-CP Decorative waste

**Product Dimensions:** W444 x D339 mm internal

W502 x D397 mm external

Material: Vitreous China

Product Weight (kg): 23.1

Fixings Included: Yes

Guarantee (Years): 25

Additional Information: Rinse thoroughly and use a soft cloth to wipe the product dry after use. Soft abrasive

## **Dimensions (mm)**