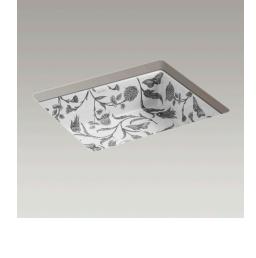

## Botanical Study™ Design on Kathryn® Under-mount Basin

14275

**Product Description:** Botanical Study design on Kathryn

under-mount basin, no tap hole

Required Items: 7129B-CP Decorative waste

**Product Dimensions:** W444 x D339 mm internal

cleaners and warm water may be used when necessary to clean your decorative

products. Strong abrasive cleaners will scratch and dull the surface.

Colours:

**Botanical Study** 